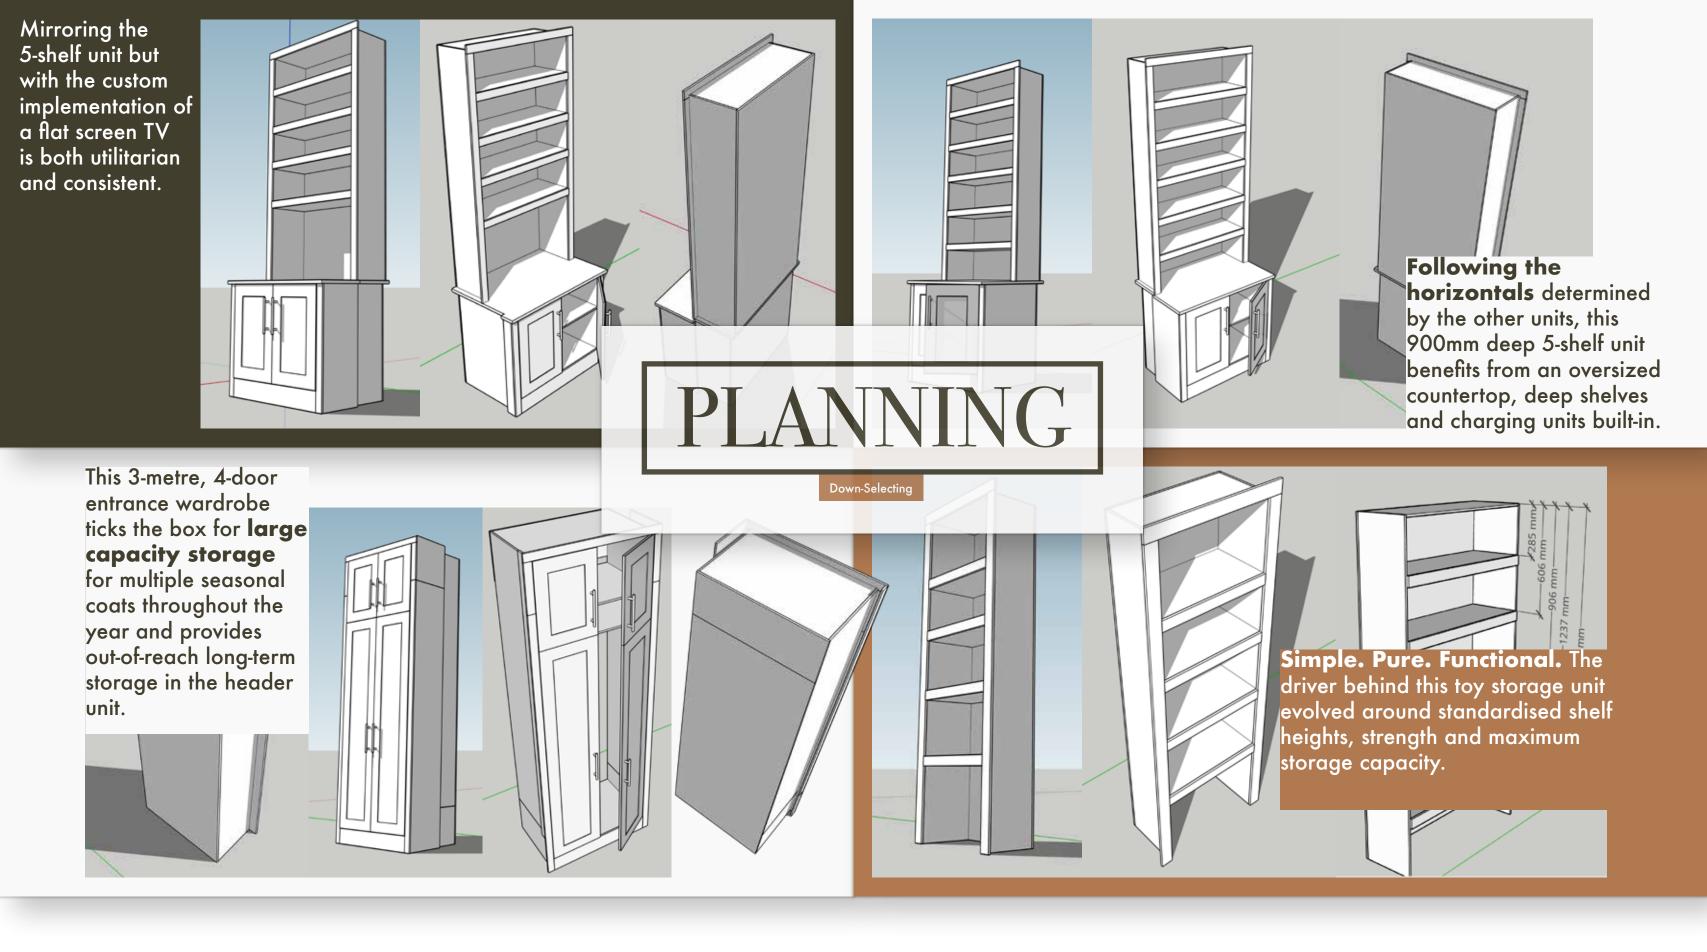

Clean.
Simple.
Professional.

Wardrobe, TV Unit, bookshelves and cupboards and childrens toy storage.

Simplicity was always leading the way with this install and build. Clean lines, horizontal symmetry and a form-followsfunction aesthetic.

This collection of bespoke furniture was always going to be the canvas and not the hero pieces that the homeowners were looking to add at a later date.

## Possible Solutions

There was always a view that these units would need to solve many storage issues. Both from an AV perspective with the entertainment centre, but also as this was a family house so managing children's mess was a key prerogative.