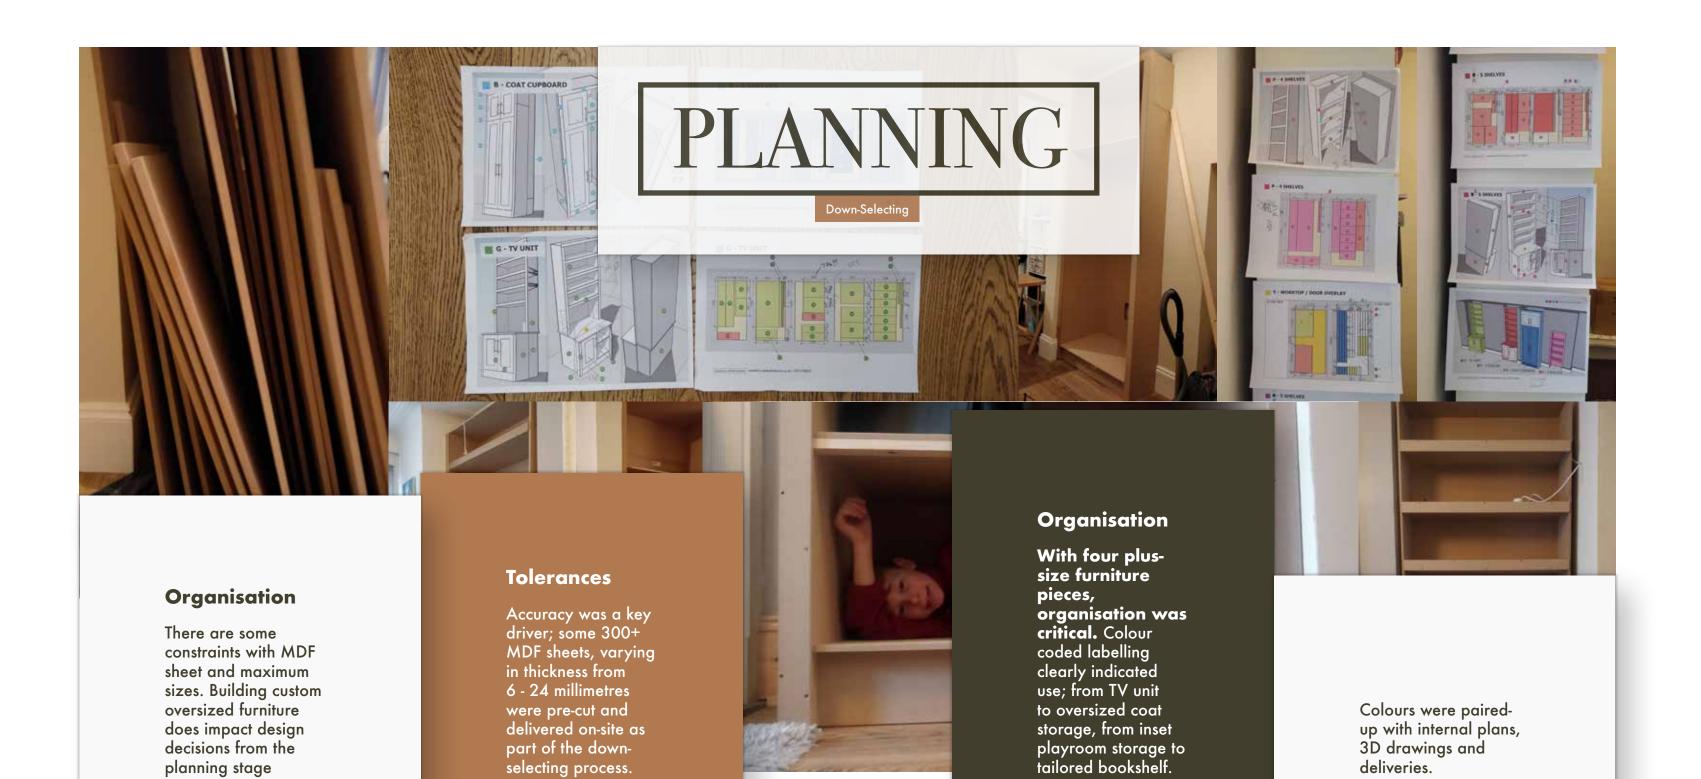

spoke furniture was always going to be the canvas and not the hero pieces that the homeowners were looking to add at a later date.













# RESEARCH & IMAGINE

Problem Solving & Possible Solutions

# Problem Solving

The supporting bookshelves and cupboards were always looking to match the interior star of this Victorian London terrace. So maximising storage within the alcoves along with complimenting the oversize skirting boards and decorative ceiling had already dictated the design direction of these ground floor fitted pieces

## Possible Solutions

There was always a view that these units would need to solve many storage issues. Both from an AV perspective with the entertainment centre, but also as this was a family house so managing children's mess was a key prerogative.















































### SIGN-OFF

Final Design

Whether you're looking for a bright light oak fitted bedroom or fitted bedroom furniture that is painted to perfectly match your ideal colour, this pure bespoke approach to fitted bedroom furniture creates a place of sanctuary and relaxation.

This video highlights both the technical background to this project and the final build. A true measure of how successful the design, build and installation were - three years later (when these photos were taken) the pieces show they still stand the test of time.

For a no-obligation, design consultation contact Spindlelegs today.







# GET IN TOUCH

www.spindlelegs.co.uk









+44 (0) 7971 708027