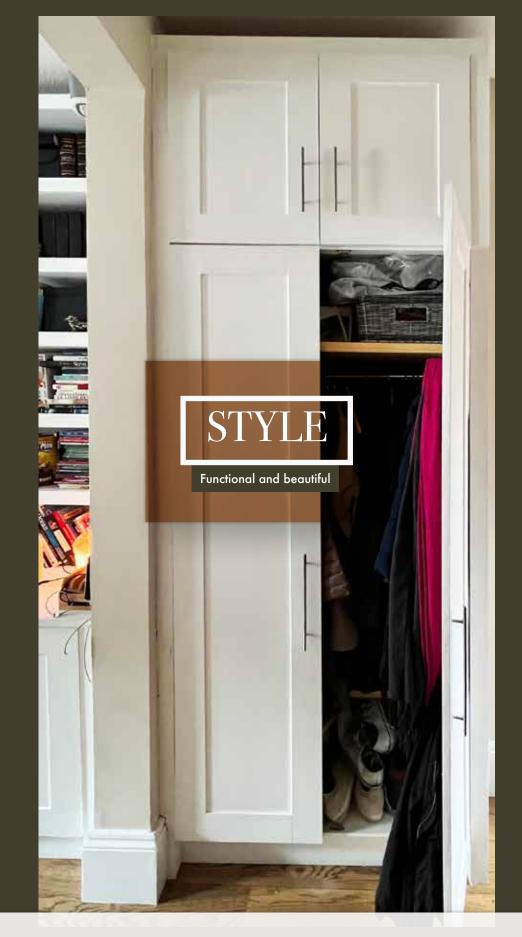

Clean.
Simple.
Professional.

Wardrobe, TV Unit, bookshelves and cupboards and childrens toy storage.

Simplicity was always leading the way with this install and build. Clean lines, horizontal symmetry and a form-followsfunction aesthetic.