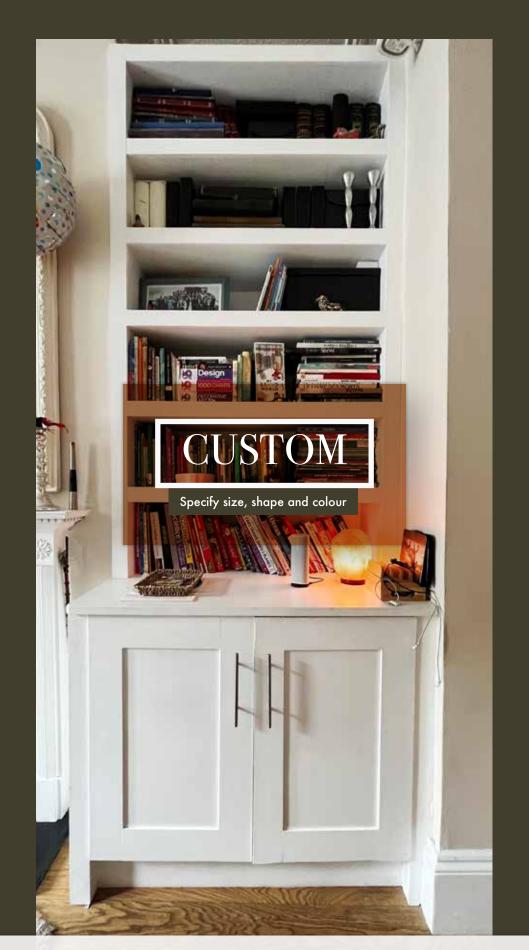

#### Title only three

The supporting bookshelves and cupboards were always looking to match the interior star of this Victorian London terrace. So maximising storage within the alcoves along with complimenting the oversize skirting boards and decorative ceiling had already dictated the design direction of these ground floor fitted pieces

# Problem Solving

The supporting bookshelves and cupboards were always looking to match the interior star of this Victorian London terrace. So maximising storage within the alcoves along with complimenting the oversize skirting boards and decorative ceiling had already dictated the design direction of these ground floor fitted pieces