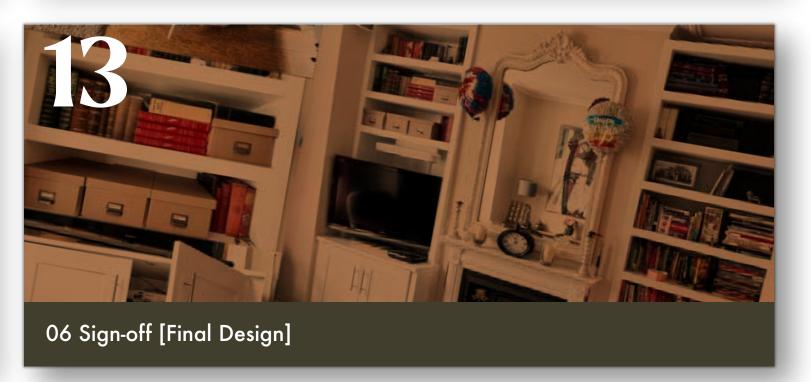

### SIGN-OFF

Final Design

Whether you're looking for a bright light oak fitted bedroom or fitted bedroom furniture that is painted to perfectly match your ideal colour, this pure bespoke approach to fitted bedroom furniture creates a place of sanctuary and relaxation.