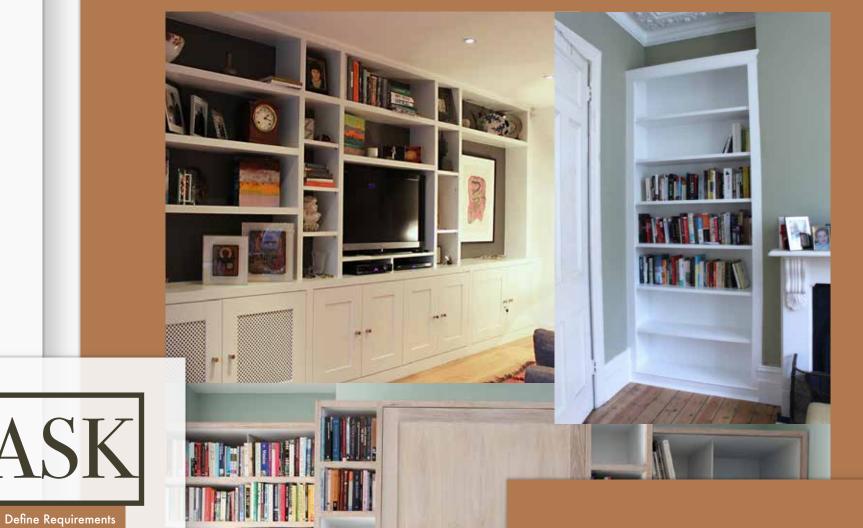

# RESEARCH & IMAGINE

Problem Solving & Possible Solutions

# Problem Solving

The supporting bookshelves and cupboards were always looking to match the interior star of this Victorian London terrace. So maximising storage within the alcoves along with complimenting the oversize skirting boards and decorative ceiling had already dictated the design direction of these ground floor fitted pieces