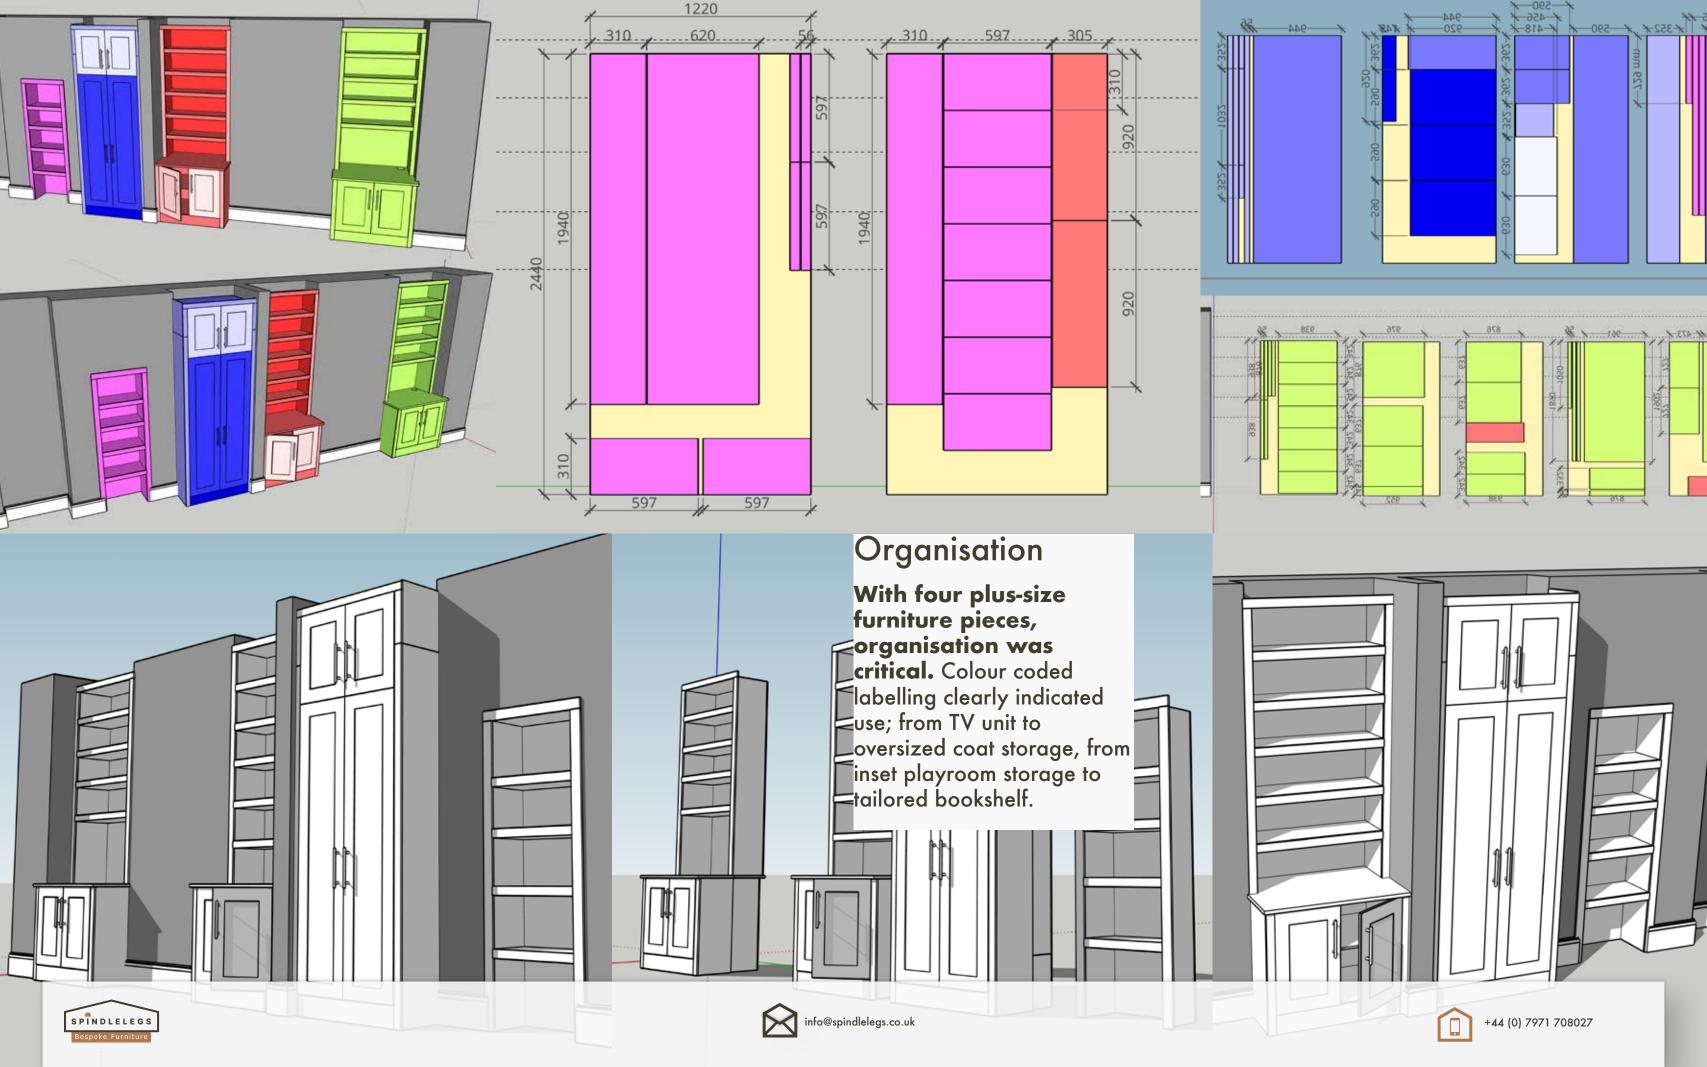

#### Title only three

The supporting bookshelves and cupboards were always looking to match the interior star of this Victorian London terrace. So maximising storage within the alcoves along with complimenting the oversize skirting boards and decorative ceiling had already dictated the design direction of these ground floor fitted pieces

# Problem Solving

The supporting bookshelves and cupboards were always looking to match the interior star of this Victorian London terrace. So maximising storage within the alcoves along with complimenting the oversize skirting boards and decorative ceiling had already dictated the design direction of these ground floor fitted pieces

## Possible Solutions

There was always a view that these units would need to solve many storage issues. Both from an AV perspective with the entertainment centre, but also as this was a family house so managing children's mess was a key prerogative.