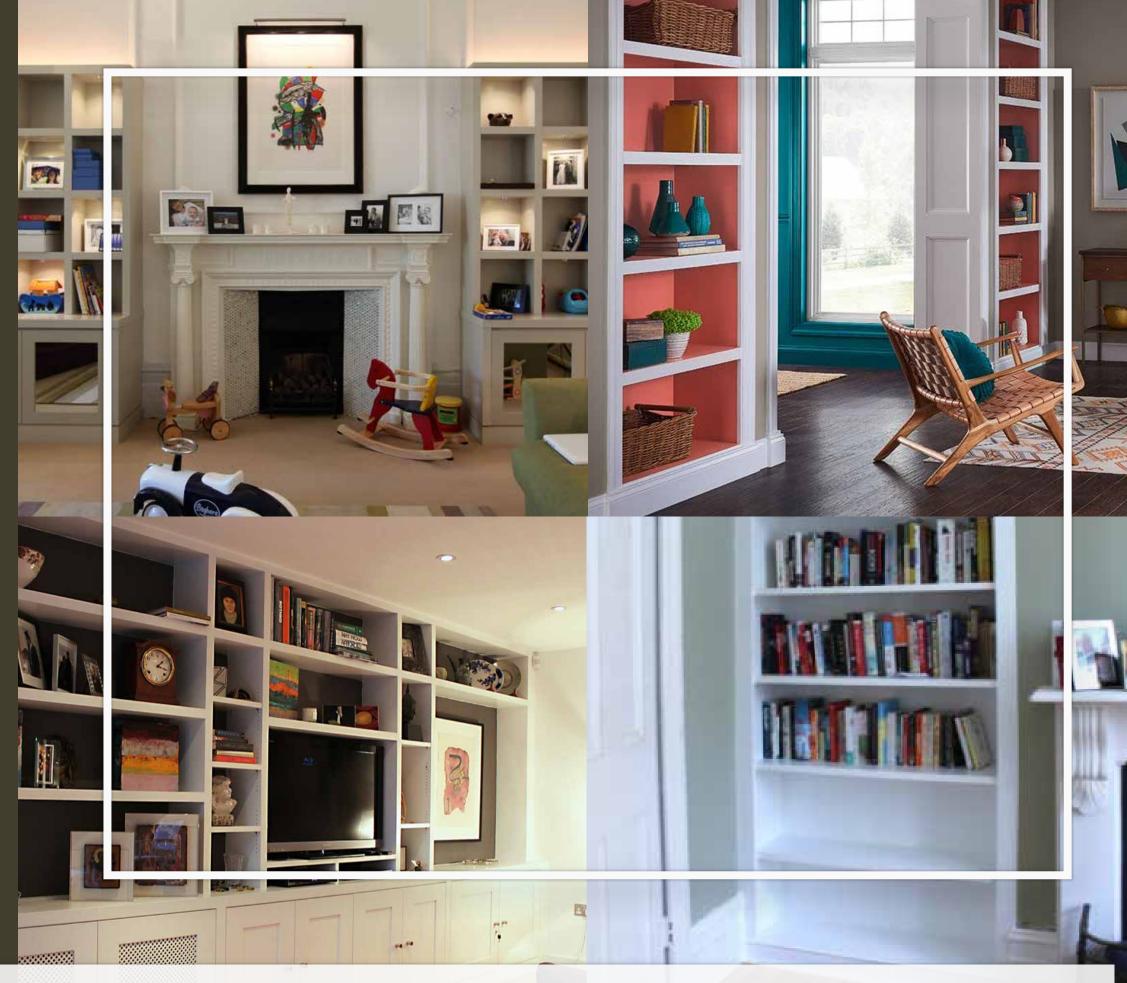

#### Title only three

The supporting bookshelves and cupboards were always looking to match the interior star of this Victorian London terrace. So maximising storage within the alcoves along with complimenting the oversize skirting boards and decorative ceiling had already dictated the design direction of these ground floor fitted pieces

# Problem Solving

The supporting bookshelves and cupboards were always looking to match the interior star of this Victorian London terrace. So maximising storage within the alcoves along with complimenting the oversize skirting boards and decorative ceiling had already dictated the design direction of these ground floor fitted pieces

## Possible Solutions

There was always a view that these units would need to solve many storage issues. Both from an AV perspective with the entertainment centre, but also as this was a family house so managing children's mess was a key prerogative.