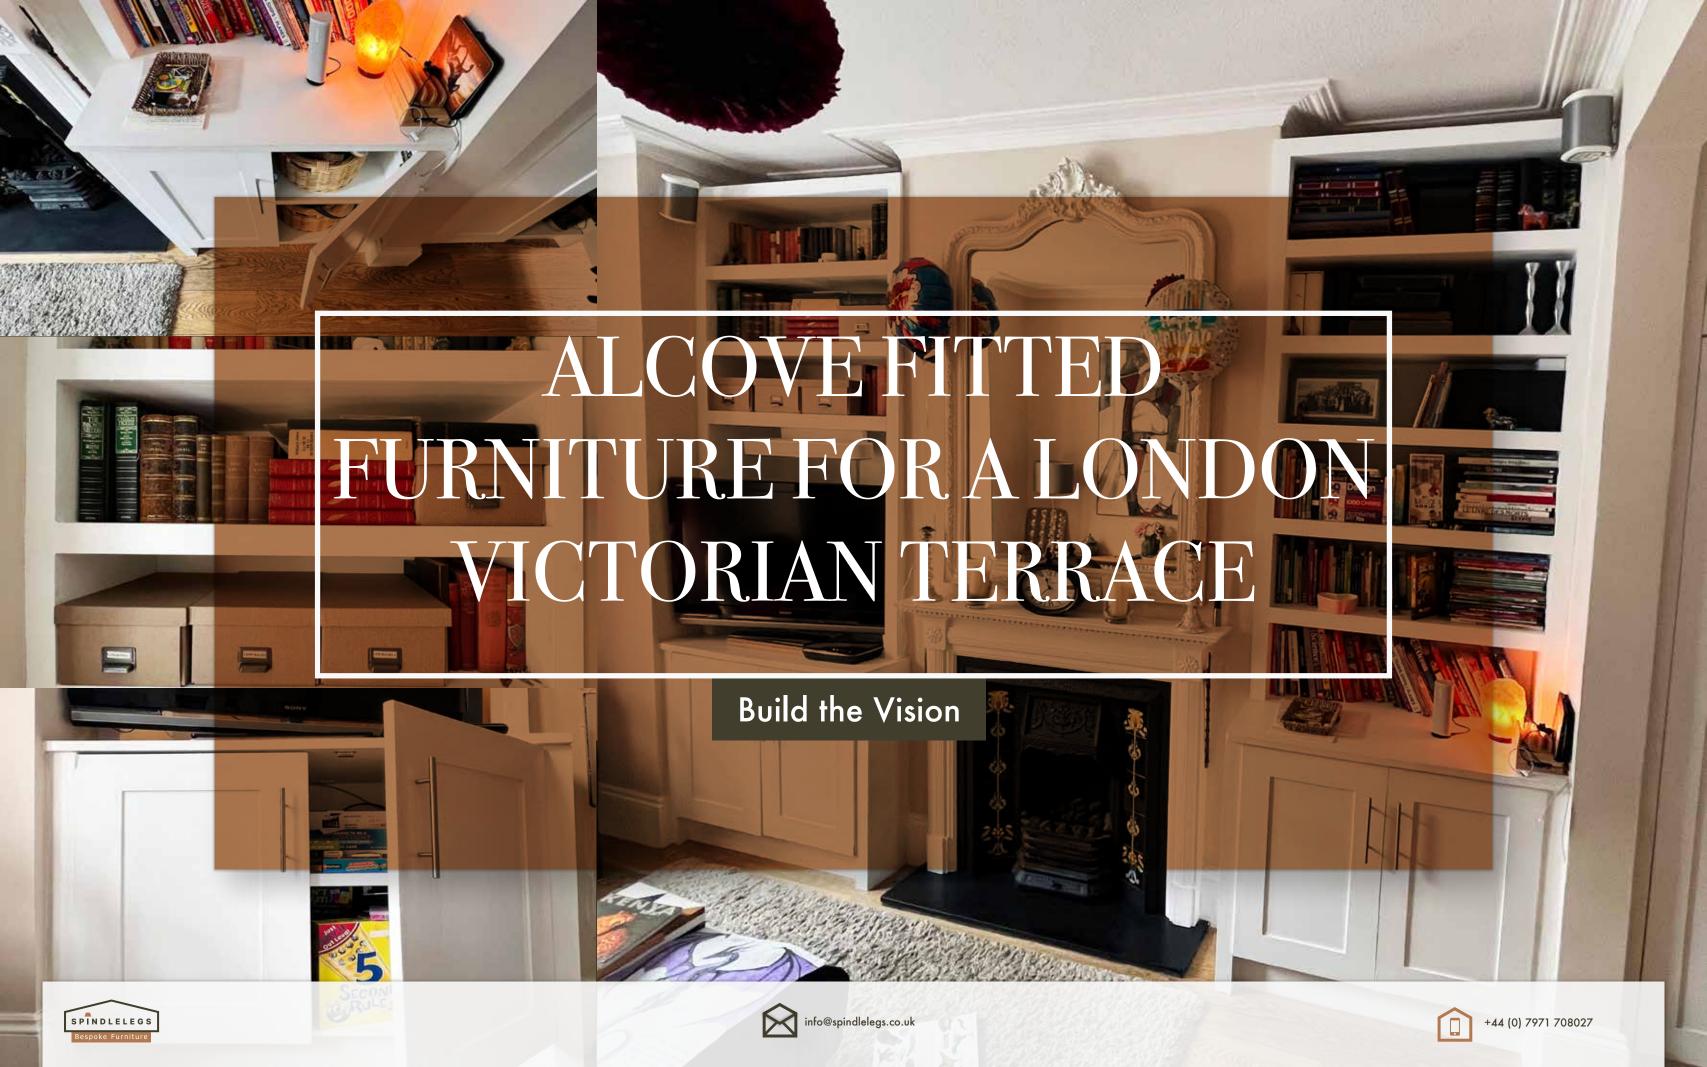

#### Title only three

The supporting bookshelves and cupboards were always looking to match the interior star of this Victorian London terrace. So maximising storage within the alcoves along with complimenting the oversize skirting boards and decorative ceiling had already dictated the design direction of these ground floor fitted pieces

Clean.
Simple.
Professional.

Wardrobe, TV Unit, bookshelves and cupboards and childrens toy storage.

Simplicity was always leading the way with this install and build. Clean lines, horizontal symmetry and a form-followsfunction aesthetic.

# Problem Solving

The supporting bookshelves and cupboards were always looking to match the interior star of this Victorian London terrace. So maximising storage within the alcoves along with complimenting the oversize skirting boards and decorative ceiling had already dictated the design direction of these ground floor fitted pieces

## Possible Solutions

There was always a view that these units would need to solve many storage issues. Both from an AV perspective with the entertainment centre, but also as this was a family house so managing children's mess was a key prerogative.